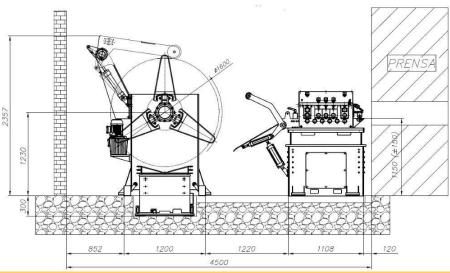

For this, we have designed a short compact feeding line for unwinding, straightening and feeding in one unit, consisting of: A decoiler for 6000 kg and 1600 mm outer diameter coils, model DEMAE-6000/85/750-CD, with mechanical expansion of the mandrel by hydraulic drive, motorized hydraulic arm, electronic speed variator and adjustable speed control, mobile loading cart with speed up to 3 mts / min; with compact straightener-feeder for materials of width 800 mm, thickness 4 mm and maximum section of 1.800 mm², model EMAE-85/750 with Motor-Drive control and frame with adjustable height. Space saver system designed to straighten and feed into a single unit. Easy to install and program, with the introduction of the first loop of the strap, which allows easy sliding of the material to the straightener-feeder without the need for the operator to manipulate the strap avoiding unnecessary risks.