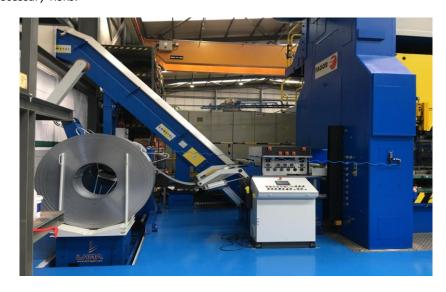

## COMPACT FEED LINE FOR UNWINDING, STRAIGHTENING AND FEEDING IN ONE UNIT FOR VERY REDUCED SPACE

Our customer **MARTISA**, a leading company in the metal stamping sector, came to us with a clear goal: to install **a short feeding line** in a very small space.

For this, we have designed a short compact feeding line for unwinding, straightening and feeding in one unit, consisting of: A decoiler for 6000 kg and 1600 mm outer diameter coils, model DEMAE-6000/85/750-CD, with mechanical expansion of the mandrel by hydraulic drive, motorized hydraulic arm, electronic speed variator and adjustable speed control, mobile loading cart with speed up to 3 mts / min; with compact straightener-feeder for materials of width 800 mm, thickness 4 mm and maximum section of 1.800 mm², model EMAE-85/750 with Motor-Drive control and frame with adjustable height. Space saver system designed to straighten and feed into a single unit. Easy to install and program, with the introduction of the first loop of the strap, which allows easy sliding of the material to the straightener-feeder without the need for the operator to manipulate the strap avoiding unnecessary risks.